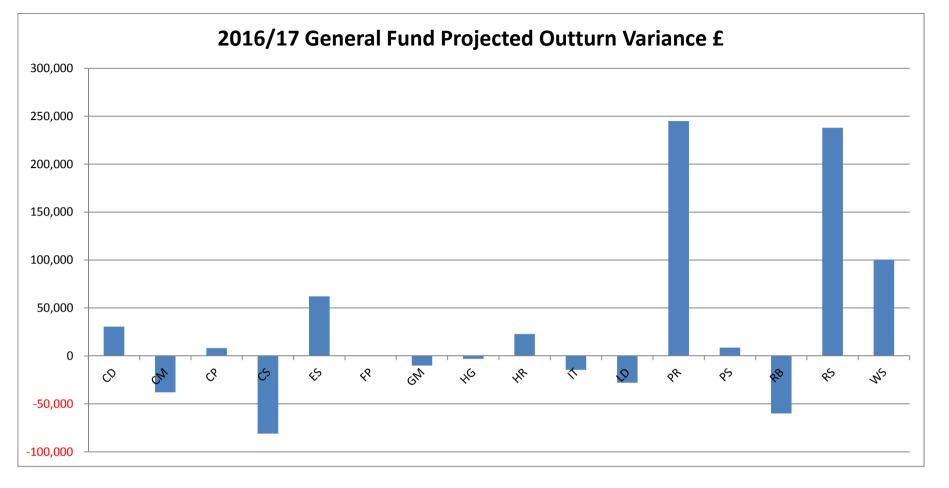

Key

+ = Overspend / Income under target

et -= Savings / Income above budget

| CD | Community Development   |    |
|----|-------------------------|----|
| СМ | Corporate Management    | IT |
| СР | Car Parks               | LD |
| CS | Customer Services       | PR |
| ES | Environmental Services  | PS |
| FP | Finance and Performance | RB |
| GM | Grounds Maintenance     | RS |
| HG | General Fund Housing    | WS |
| HR | Human Resources         |    |

I.T. Services Legal and Democratic Planning and Regeneration Property Services Revenues and Benefits Recreation and Sports Waste Services **Appendix B1** 